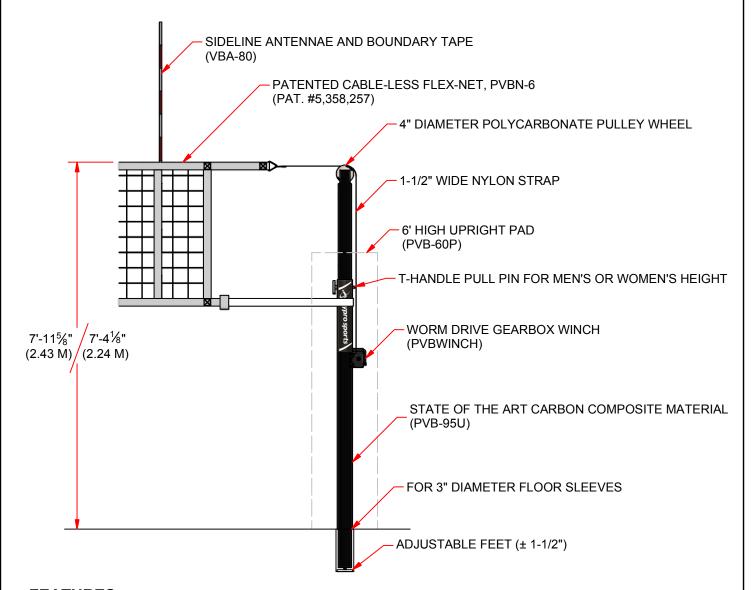

## **FEATURES:**

- POLES ARE FABRICATED FROM STATE OF THE ART CARBON COMPOSITE MATERIAL.
- EACH UPRIGHT WEIGHS LESS THEN 16-3/4 LBS. (UNDER 20 LBS. WITH WINCH).
- DESIGNED FOR MEN'S, WOMAN'S & YOUTH VOLLEYBALL.
- 3" OF ADJUSTABLE FEET FOR FINE TUNING ADJUSTMENT.
- FOR USE WITH 3" DIAMETER FLOOR SLEEVE.
- UPRIGHT PAD COMES IN OPTIONAL COLORS.
- COMPLETE SYSTEM INCLUDES:
  - UPRIGHTS (PVB-95U)
  - WORM DRIVE WINCH (PVBWINCH)
  - PATENTED FLEX NET (PVBN-6)
  - UPRIGHT PADDING (PVB-60P)
  - ANTENNAE (VBA-80)

4" DIAMETER POLYCARBONATE PULLEY WHEEL

PVB-9500
Carbon Volleyball 3" System

|                                                      | DRAWING NAME / PAI | RT NUMBER:  |
|------------------------------------------------------|--------------------|-------------|
| PHONE:<br>243.0533 (TOLL FREE)<br>0.447.3001 (LOCAL) | PVB-9500           |             |
|                                                      | DRAWN BY:          | ISSUE DATE: |
| FAX:<br>60.444.1779 (SALES)<br>60.440.0628 (ENG.)    | Moune T.           | 6/19/2013   |
|                                                      | CHK'D BY:          | CHK DATE:   |
|                                                      | WVB                | 8/6/2013    |
|                                                      |                    | SHEET:      |
|                                                      |                    |             |