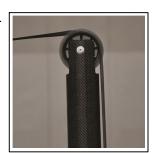

4" DIAMETER POLYCARBONATE PULLEY WHEEL

PVB-9500
Carbon Volleyball 3" System

|                                                      | DRAWING NAME / PAI | RT NUMBER:  |
|------------------------------------------------------|--------------------|-------------|
| PHONE:<br>243.0533 (TOLL FREE)<br>0.447.3001 (LOCAL) | PVB-9500           |             |
|                                                      | DRAWN BY:          | ISSUE DATE: |
| FAX:<br>60.444.1779 (SALES)<br>60.440.0628 (ENG.)    | Moune T.           | 6/19/2013   |
|                                                      | CHK'D BY:          | CHK DATE:   |
|                                                      | WVB                | 8/6/2013    |
|                                                      |                    | SHEET:      |
|                                                      |                    |             |